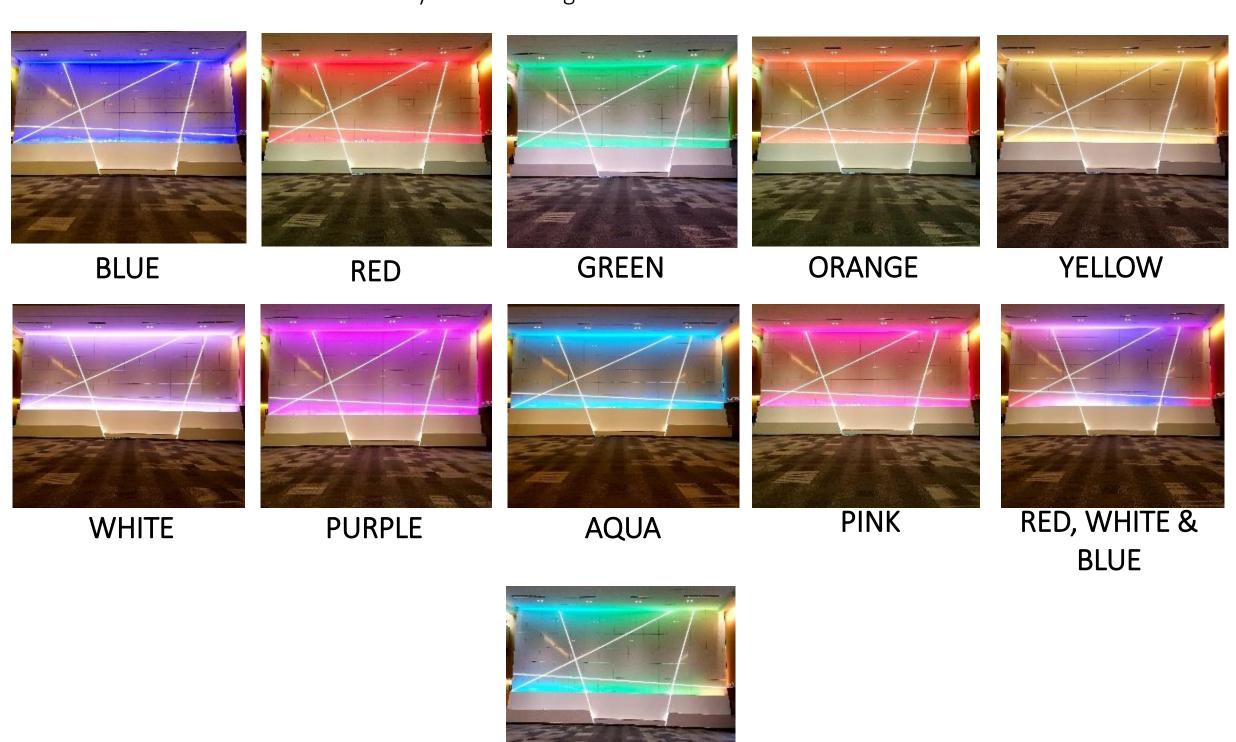

## SHORT NORTH & UNION STATION BALLROOM FIN LIGHT OPTIONS

Our Union Station Ballroom & Short North Ballroom are equipped with LED lighting, along with LED color fin lighting.

- With several thousand color combinations and shades, here is your chance to make your event stand out.
- All can be accessed with control panels and dimming systems.
- One standard set is included with your contract.
- Should you require special lighting color combinations outside our standard sets, please contact your Event Manager.