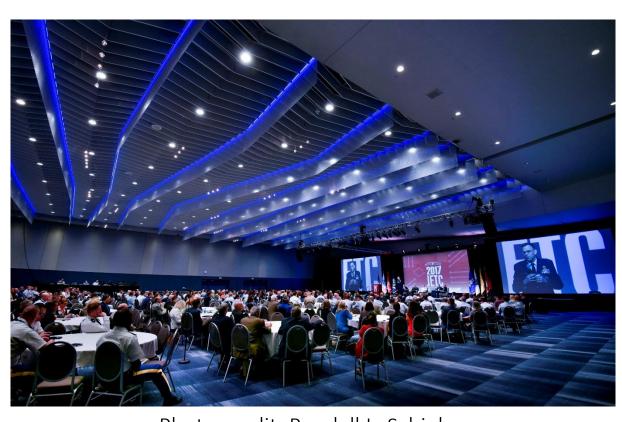

## SHORT NORTH & UNION STATION BALLROOM FIN LIGHT OPTIONS

Our Union Station Ballroom & Short North Ballroom are equipped with LED lighting, along with LED color fin lighting.

- With several thousand color combinations and shades, here is your chance to make your event stand out.
- All can be accessed with control panels and dimming systems.
- One standard set is included with your contract.
- Should you require special lighting color combinations outside our standard sets, please contact your Event Manager.

Photo credit: Randall L. Schieber