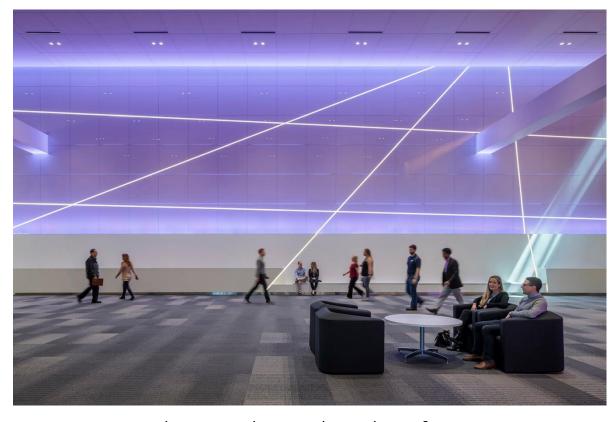

TIONS

Our Union Station Ballroom & Short North Ballroom are equipped with LED lighting, along with LED color fin lighting.

- With several thousand color combinations and shades, here is your chance to make your event stand out.
- All can be accessed with control panels and dimming systems.
- One standard set is included with your contract.
- Should you require special lighting color combinations outside our standard sets, please contact your Event Manager.





Photo credit: Randall L. Schieber



## NODE WALL COLOR OPTIONS

Our concourse is equipped with three Node Walls illuminated with LED lighting.

- This is a great opportunity to brand your event in a public place in the Greater Columbus Convention Center.
- One standard set is included with your license agreement



**RAINBOW** 



Photo credit: Brad Feinknopf