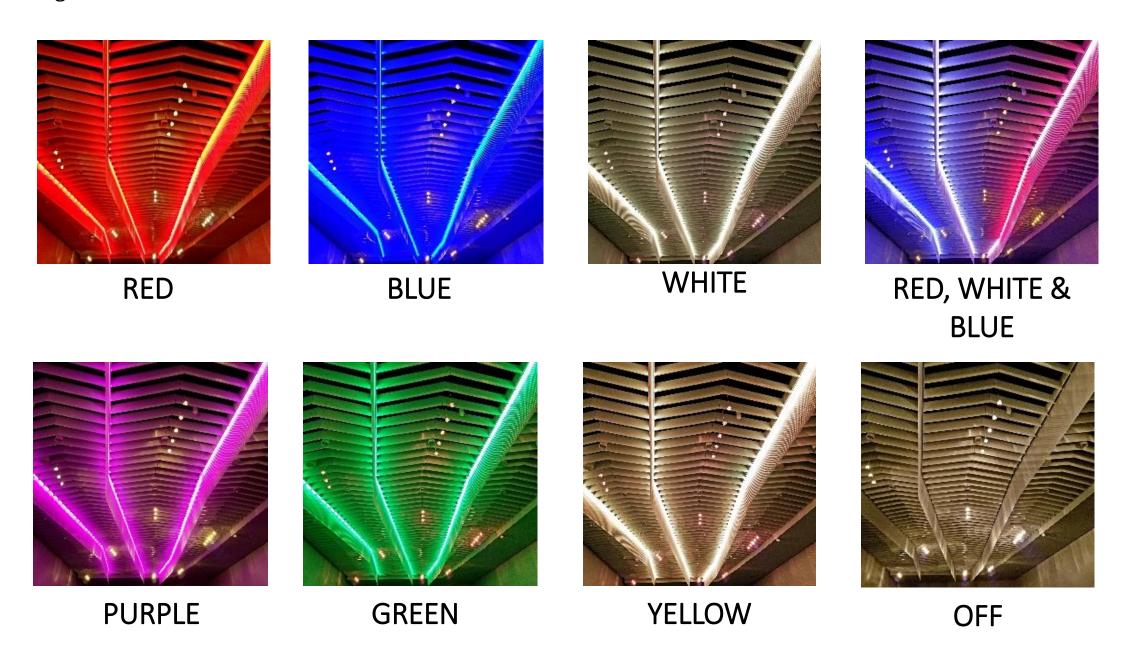

## SHORT NORTH & UNION STATION BALLROOM FIN LIGHT OPTIONS

Our Union Station Ballroom & Short North Ballroom are equipped with LED lighting, along with LED color fin lighting.

- With several thousand color combinations and shades, here is your chance to make your event stand out.
- All can be accessed with control panels and dimming systems.
- One standard set is included with your contract.
- Should you require special lighting color combinations outside our standard sets, please contact your Event Manager.